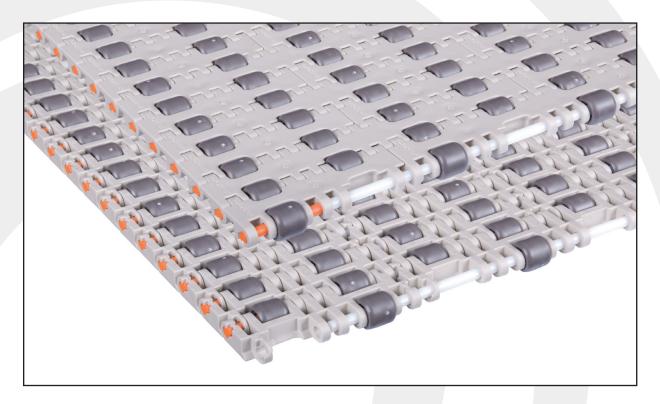

# 8503 LBP™ MatTop® Chain

Rexnord® HT8503 Accumulation MatTop® Chain is the newest addition to its comprehensive line of high-strength, low-backline pressure (LBP), transfer-efficient case and material handling conveying chains designed specifically for accumulating and gapping applications.

The HT8503 is optimized to accumulate and convey cases, cartons, totes and multi-packs in various materials including cardboard, lithographed cardboard, plastic, paper, fiberglass and shrink wrap.

The new, high density roller design produces a more stable accumulating surface to accumulate your product with no damage to the package surface.

HT8503 LBP chain combines the highest working load of any ¾ inch pitch (19.1 mm) MatTop® accumulating chain with the efficient (1 1/8 inch) in-line self-clearing Nose-Over Bar Transfer technology available, making

Rexnord's HT8503 LBP MatTop Chain incorporates a patented roller retention system that makes it the easiest in-line roller chain on the market to install. By capturing the rollers in the link, the assembly, disassembly and maintenance of the chain can be done without the worry of losing rollers into the conveyor system, onto the floor or through mezzanine grates to levels below.

The patented retention system incorporates low-friction HP Rollers on our high performance HT chain material for optimum accumulating performance in your facility.