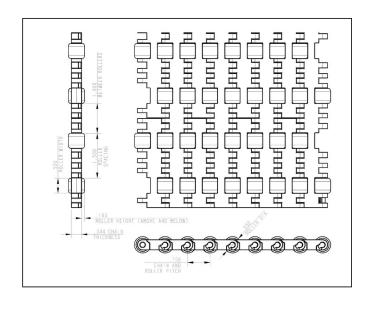

HT8503 LBP chain combines the highest working load of any ¾ inch pitch (19.1 mm) MatTop® accumulating chain with the efficient (1 1/8 inch) in-line self-clearing Nose-Over Bar Transfer technology available, making

Operates on standard 8500 series sprockets

Acetal rollers for low rolling friction High performance pins available for higher speeds and increased life

Utilizes Rexnord® TwistLock® pin retention system for easy maintenance. Every link is an access point

Low friction base chain material reduces power consumption

Available in 3 in increments starting at minimum width of 6 inches

High working load capacity

Superior tracking at high speed

Many sprocket material and sizes available: split or single piece thermoplastic (NS, KU); split cast stainless steel (SSS)