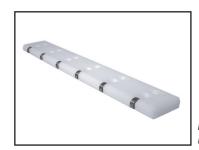

Rollers rotate on Rexnord® MatTop® chain pins

Can be combined with 1 1/8 inch (28.6 mm) Dynamic Nose-Over Bars for easy, efficient inline transfers.

True chain-sprocket interaction means that belt slippage is eliminated

Rexnord® Dvnamic 8500 Nose-Over Bar Transfer

Rexnord and MatTop are registered trademarks, and Twist-Lok and LPB are trademarks of Rexnord Industries, LLC. All rights reserved.